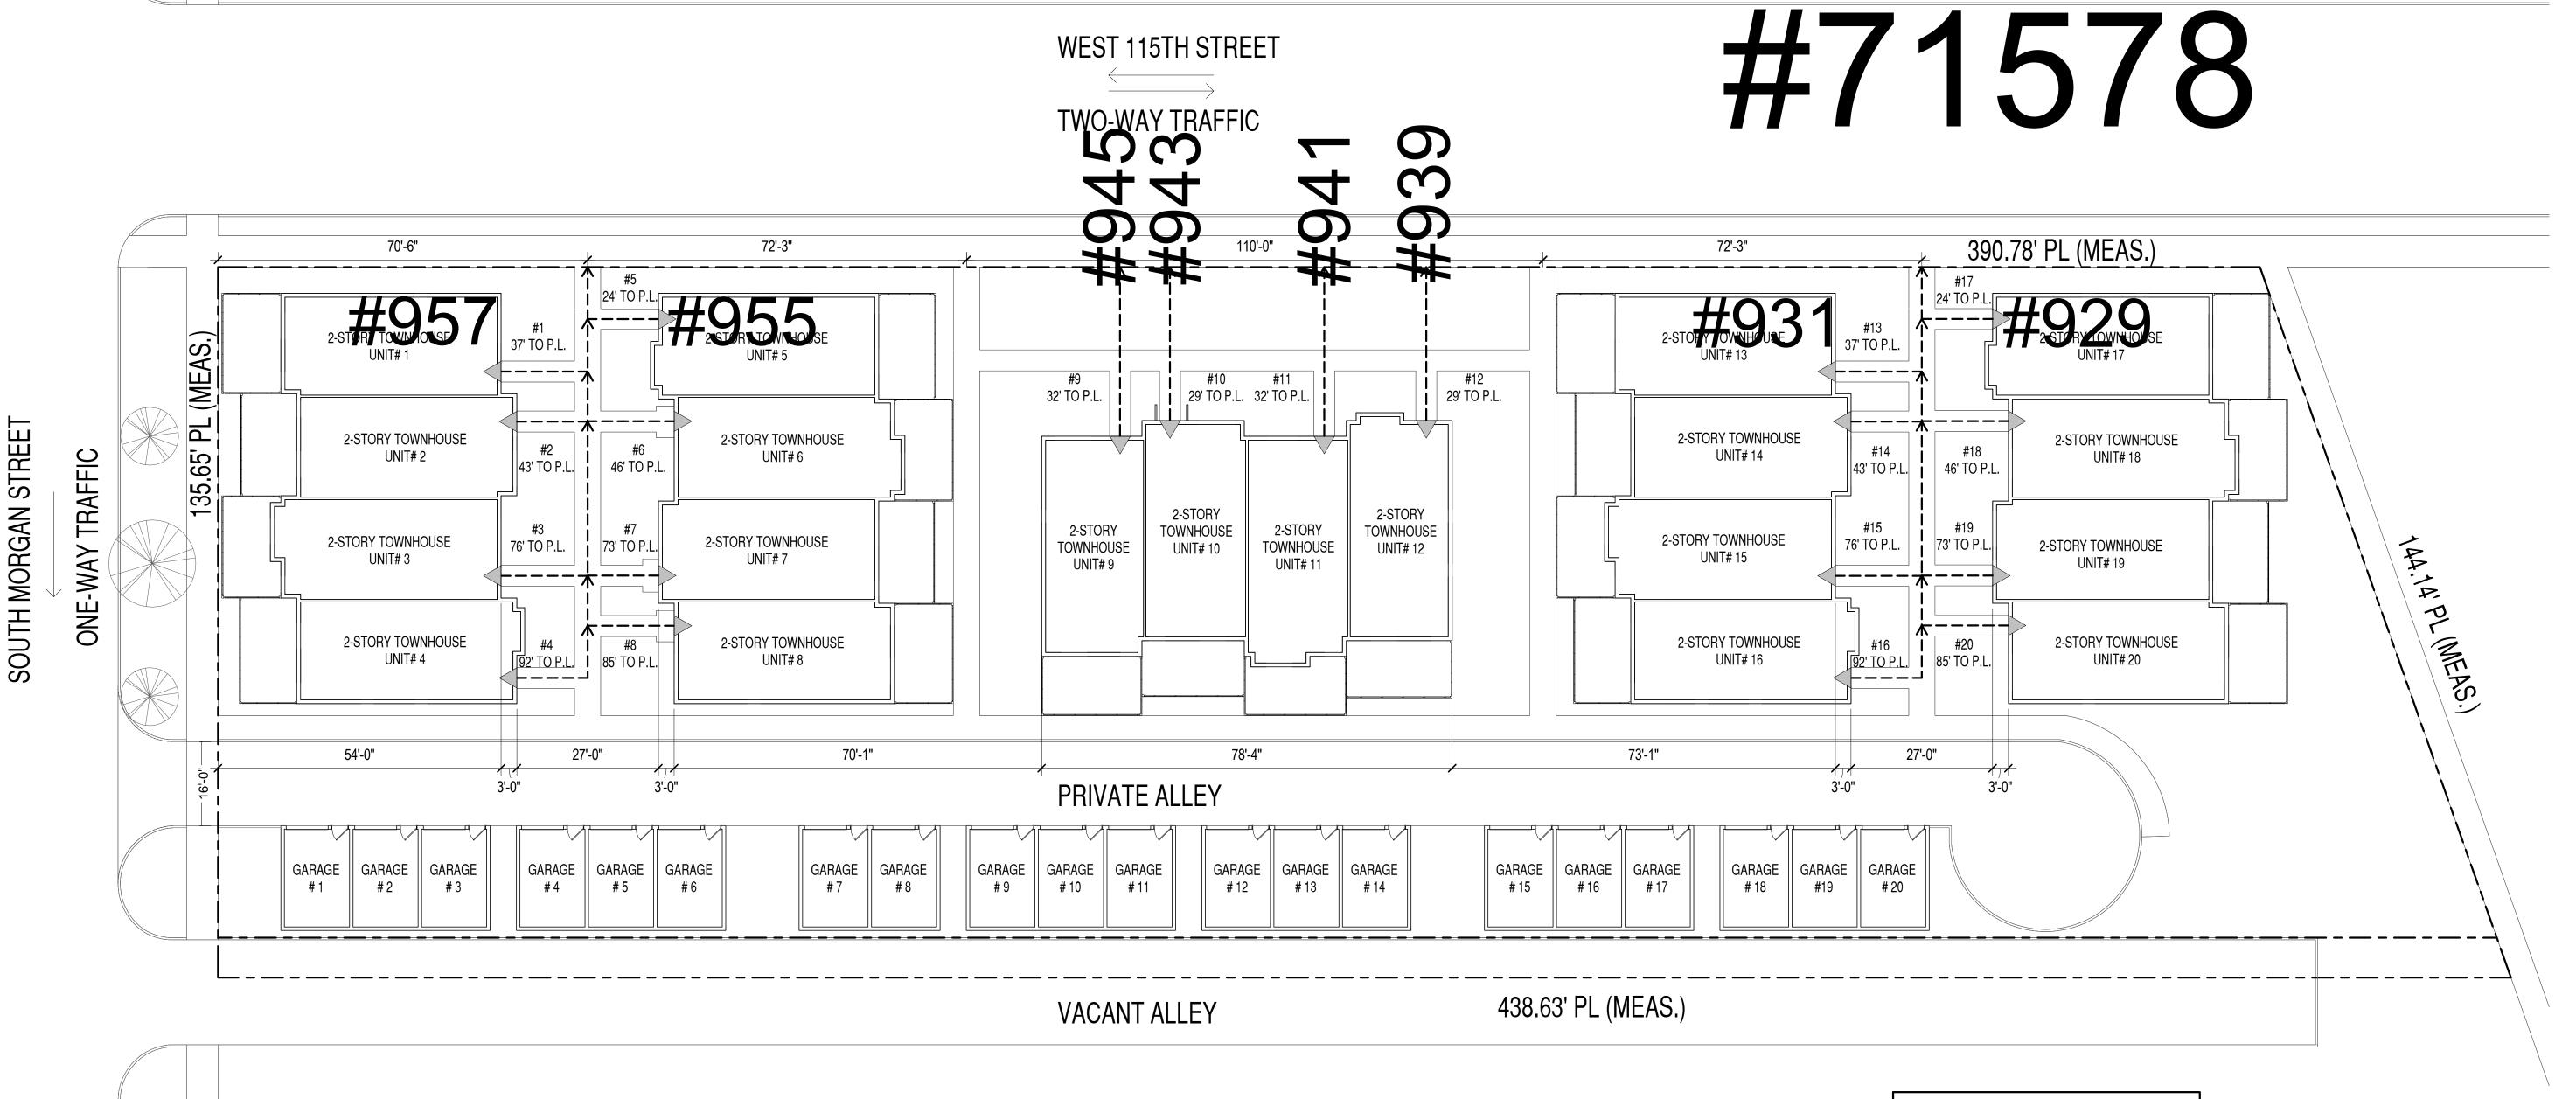

1 SITE PLAN 1/16" = 1'-0" LEGEND

△ ENTRY UNIT DOOR

2822 West Montrose Avenue Chicago, Illinois 60618 USA

> HABITAT FOR HUMANITY CHICAGO

872.241.4855

955 W. 115th STREET CHICAGO,IL 60643

The drawings and building design are and shall remain property and copyrights of the Architect. No part thereof shall be copied or disclosed to others or used in the connection with any work or project other than the specific project for which they have been prepared and developed without the written consent of Kennedy Mann Architecture, LLC.