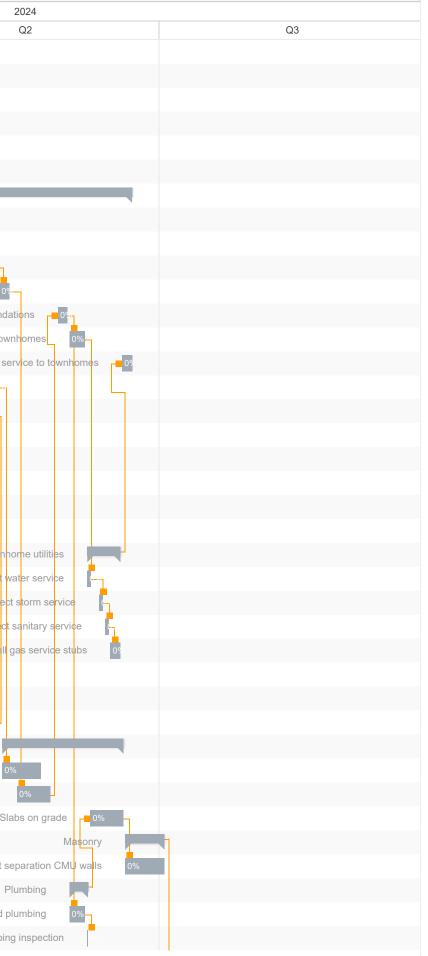

## FYE25 115th Street Site Preparation

| Task Subject                                      |             |             |                                      | 2                                               |
|---------------------------------------------------|-------------|-------------|--------------------------------------|-------------------------------------------------|
| Q.                                                | Status      | Assigned To | Q1                                   |                                                 |
| Project start milestone                           | Not Started |             | Project start milestone              |                                                 |
| <ul> <li>Mobilization</li> </ul>                  | Not Started |             | Mobilization                         |                                                 |
| Install temporary power                           | Not Started |             | Install temporary power 0%           |                                                 |
| Install fencing                                   | Not Started |             | Install fencing                      |                                                 |
| Deliver porta-potties                             | Not Started |             | Deliver porta-potties                |                                                 |
| Deliver storage unit                              | Not Started |             | Deliver storage unit                 |                                                 |
| ▼ Earthwork                                       | Not Started |             | Earthwork                            |                                                 |
| Excavate for site utilities                       | Not Started |             | Excavate for site utilities 0%       |                                                 |
| Backfill/compact site utilities                   | Not Started |             | Backfill/compact site utilities      |                                                 |
| Rough grading                                     | Not Started |             |                                      | Rough gradir <mark>g</mark> 0%                  |
| Excavate foundations                              | Not Started |             |                                      | Excavate foundations                            |
| Backfill/compact foundations                      | Not Started |             |                                      | Backfill/compact foundati                       |
| Excavate water/sewer service to townhomes         | Not Started |             | Excav                                | vate water/sewer service to townh               |
| Backfill/compact water/sewer service to townhomes | Not Started |             | E                                    | Backfill/compact wat <mark>er/sewer serv</mark> |
| Excavate garage foundations                       | Not Started |             | Excav                                | ate garage foundations                          |
| ▼ Site utilities                                  | Not Started |             | Site utilities                       |                                                 |
| Contech storm water retention system              | Not Started |             | Contech storm water retention system |                                                 |
| Primary storm sewer to 115th                      | Not Started |             | Primary storm sewer to 115th         | 0%                                              |
| Primary sanitary sewer to 115th                   | Not Started |             | Primary sanitary sewer to 1          | 15th 0%                                         |
| Install water vault                               | Not Started |             | Install wa                           | ater vault 0                                    |
| Street, sidewalk, and planting restoration        | Not Started |             | Street, sidewalk, and planting       | restoration 0%                                  |
| <ul> <li>Townhome utilities</li> </ul>            | Not Started |             |                                      | Townhor                                         |
| Connect water service                             | Not Started |             |                                      | Connect wa                                      |
| Connect storm service                             | Not Started |             |                                      | Connect s                                       |
| Connect sanitary service                          | Not Started |             |                                      | Connect sa                                      |
| Install gas service stubs                         | Not Started |             |                                      | Install ga                                      |
| ▼ Paving                                          | Not Started |             |                                      | Paving                                          |
| Pave asphalt driveway                             | Not Started |             | Pave asp                             | ohalt driveway 0%                               |
| Install curb and gutter                           | Not Started |             | Inst                                 | tall curb and gutter 0%                         |
| ▼ Concrete                                        | Not Started |             |                                      | Concrete                                        |
| Place garage slabs                                | Not Started |             |                                      | Place garage slabs 0%                           |
| Strip footings and foundation walls               | Not Started |             | Strip for                            | otings and foundation walls                     |
| Slabs on grade                                    | Not Started |             |                                      | Slab                                            |
| ▼ Masonry                                         | Not Started |             |                                      |                                                 |
| Unit separation CMU walls                         | Not Started |             |                                      | Unit sep                                        |
| ▼ Plumbing                                        | Not Started |             |                                      | Plu                                             |
| Underground plumbing                              | Not Started |             |                                      | Underground plu                                 |
| Underground plumbing inspection                   | Not Started |             |                                      | Underground plumbing                            |