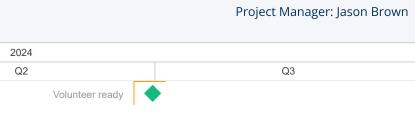

## Project Manager: Jason Brown

## FYE25 115th Street Site Preparation

| Task Subject    | Status      | Assigned To |    |  |
|-----------------|-------------|-------------|----|--|
| Q               | Status      |             | Q1 |  |
| Volunteer ready | Not Started |             |    |  |
|                 |             |             |    |  |
|                 |             |             |    |  |
|                 |             |             |    |  |
|                 |             |             |    |  |